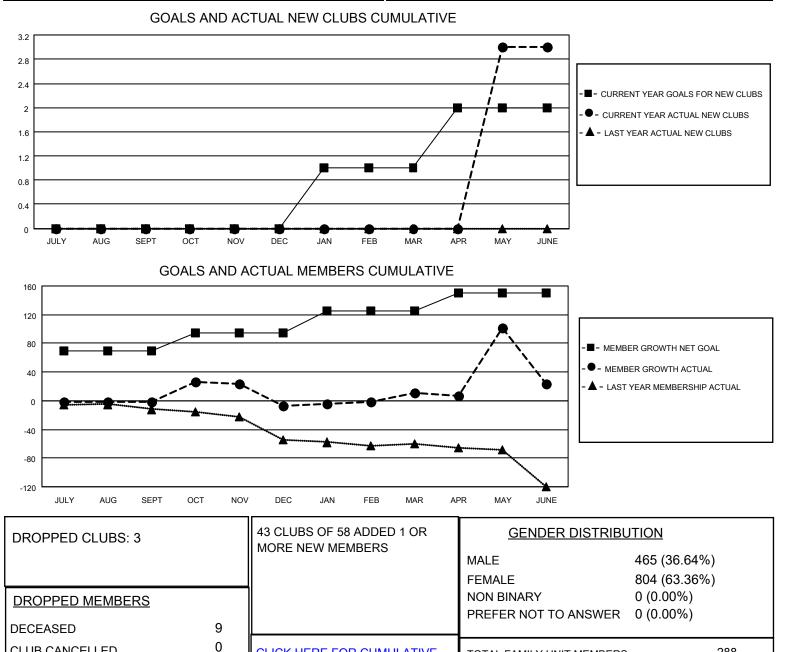

## LOCATION TURKEY

District 118 Y

Results as of: 6/30/2022

| Clubs                 |               |           |               | Members               |                         |                         |                                                    |
|-----------------------|---------------|-----------|---------------|-----------------------|-------------------------|-------------------------|----------------------------------------------------|
| RESULTS FOR 2021-2022 |               |           |               | RESULTS FOR 2021-2022 |                         |                         |                                                    |
| QUARTER               | NEW CLUB GOAL | NEW CLUBS | DROPPED CLUBS | QUARTER ME            | MBER GROWTH NET<br>GOAL | MEMBER GROWTH<br>ACTUAL | DROPPED<br>MEMBERS ACTUAL<br>(including transfers) |
| JULY/AUG/SEPT         | 0             | 0         | 1             | JULY/AUG/SEPT         | 70                      | 15                      | 10                                                 |
| OCT/NOV/DEC           | 0             | 0         | 1             | OCT/NOV/DEC           | 25                      | 76                      | 73                                                 |
| JAN/FEB/MAR           | 1             | 0         | 0             | JAN/FEB/MAR           | 30                      | 30                      | 10                                                 |
| APR/MAY/JUNE          | 1             | 3         | 1             | APR/MAY/JUNE          | 25                      | 158                     | 143                                                |

CLICK HERE FOR CUMULATIVE

MEMBERSHIP DATA

227

236

CLUB CANCELLED

OTHER TOTAL

MBR0181

288